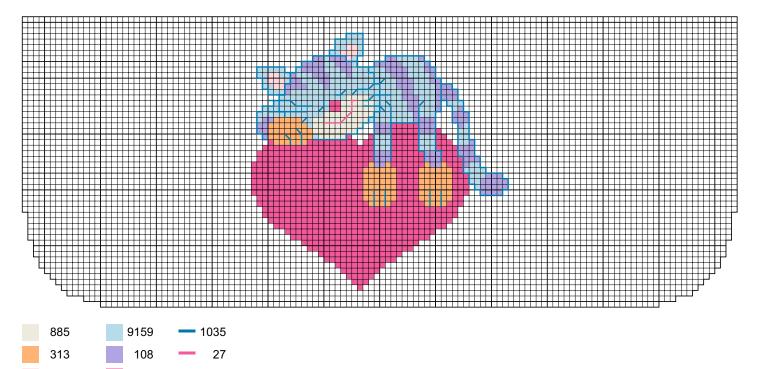

### 0060002-00701-05 Changing mat

Anchor Stranded Cotton 8m 4635000- # (Colour n°)

1 x #23, #27, #108, #313, #885, #1035, #9159

**Changing mat:** 49 x 71 cm **Embroidery:** 9 x 8,5 cm

### **GENERAL INSTRUCTIONS**

Position the embroidery in the centre of the aida panel. One coloured square on the chart represents one cross stitch worked over one woven square of aida fabric. A line represents a backstitch.

### TIP

Always embroider cross stitch using a blunt-ended tapestry needle. Always work the cross stitch first, then the backstitch.

Embroidery

Eas

On the chart, each coloured square represents one cross stitch and each line one backstitch.